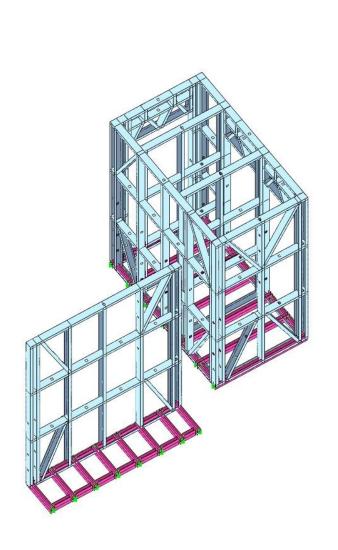

#### Prefab unit in Arnhem

Project in numbers

Total profile supplied: 754 meters

Total weight: 456 kg

Delivery time: 4 weeks

July 2023

#### Prefab unit in Arnhem

Project in numbers

Total profile supplied: 754 meters

Total weight: 456 kg

Delivery time: 4 weeks

August 2023