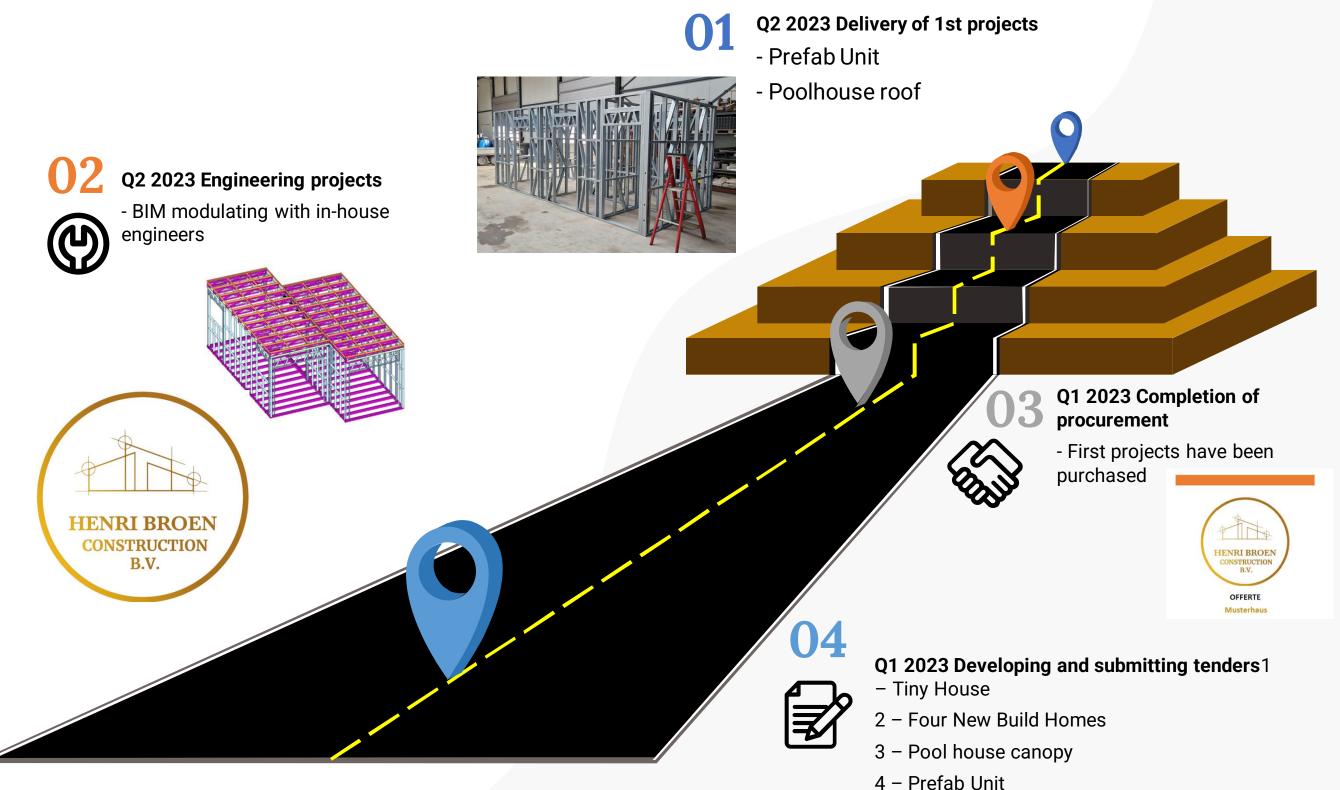

## Canopy Pool House in Nijmegen

Project in numbers

Total profile supplied: 1,150 metres

Total weight: 988 kg

Delivery time: 3 weeks

May 2023

## Canopy Pool House in Nijmegen

Project in numbers

Total profile supplied: 1,150 metres

Total weight: 988 kg

Delivery time: 3 weeks

July 2023

#### Prefab unit in Arnhem

Project in numbers

Total profile supplied: 754 meters

Total weight: 456 kg

Delivery time: 4 weeks

July 2023

#### Prefab unit in Arnhem

Project in numbers

Total profile supplied: 754 meters

Total weight: 456 kg

Delivery time: 4 weeks

August 2023