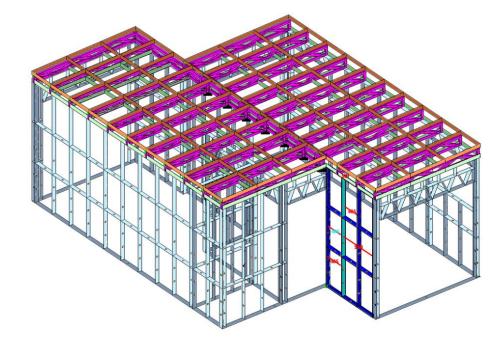

#### Prefab unit in Arnhem

Project in numbers

Total profile supplied: 754 meters

Total weight: 456 kg

Delivery time: 4 weeks

July 2023

#### Prefab unit in Arnhem

Project in numbers

Total profile supplied: 754 meters

Total weight: 456 kg

Delivery time: 4 weeks

August 2023