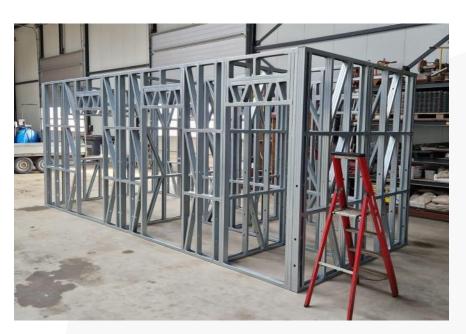

#### Prefab unit in Arnhem

Project in numbers

Total profile supplied: 754 meters

Total weight: 456 kg

Delivery time: 4 weeks

July 2023

#### Prefab unit in Arnhem

Project in numbers

Total profile supplied: 754 meters

Total weight: 456 kg

Delivery time: 4 weeks

August 2023