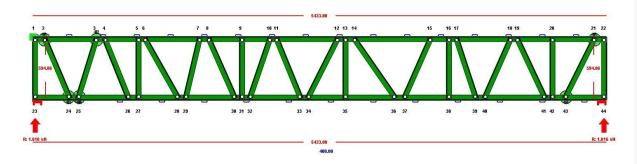

## Canopy Pool House in Nijmegen

Project in numbers

Total profile supplied: 1,150 metres

Total weight: 988 kg

Delivery time: 3 weeks

May 2023

## Canopy Pool House in Nijmegen

Project in numbers

Total profile supplied: 1,150 metres

Total weight: 988 kg

Delivery time: 3 weeks

July 2023