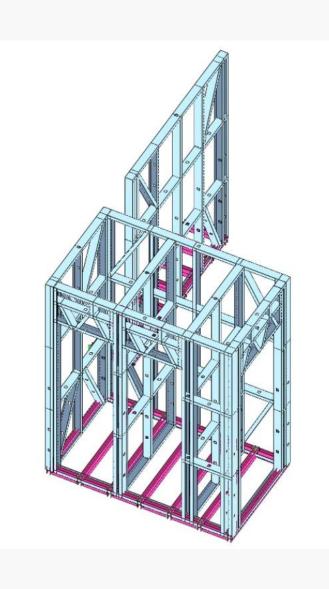

#### Conversion machine in Leuth

Project in numbers

Total profile supplied: 254 meters

Total weight: 156 kg

Delivery time: 1 week