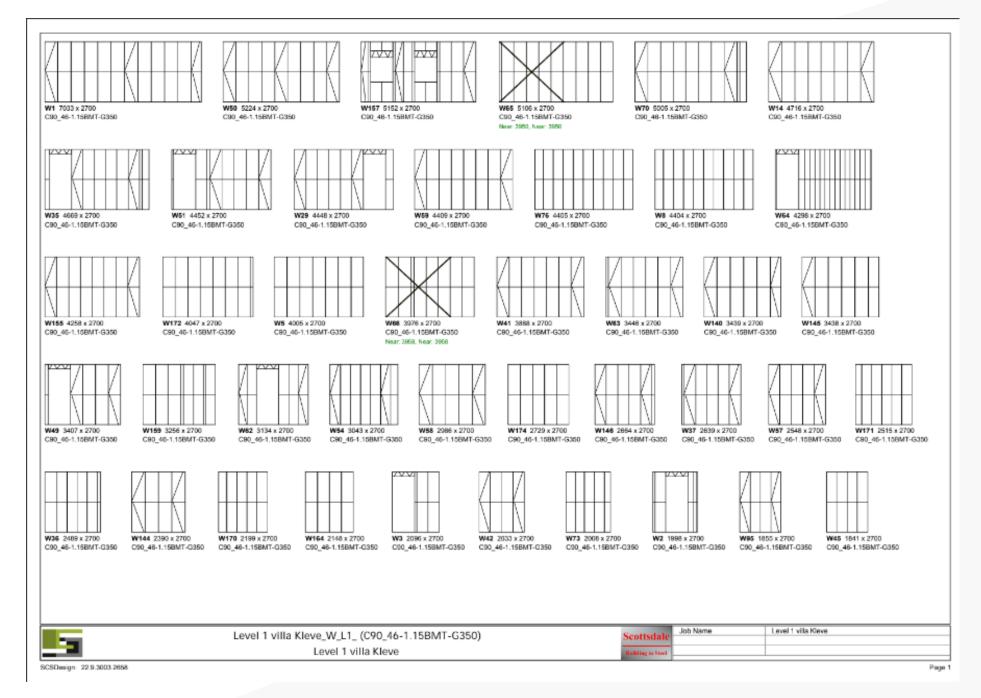

## Canopy Pool House in Nijmegen

Project in numbers

Total profile supplied: 1,150 metres

Total weight: 988 kg

Delivery time: 3 weeks

May 2023

## Canopy Pool House in Nijmegen

Project in numbers

Total profile supplied: 1,150 metres

Total weight: 988 kg

Delivery time: 3 weeks

July 2023

#### Prefab unit in Arnhem

Project in numbers

Total profile supplied: 754 meters

Total weight: 456 kg

Delivery time: 4 weeks

July 2023

#### Prefab unit in Arnhem

Project in numbers

Total profile supplied: 754 meters

Total weight: 456 kg

Delivery time: 4 weeks

August 2023

#### Conversion machine in Leuth

Project in numbers

Total profile supplied: 254 meters

Total weight: 156 kg

Delivery time: 1 week

#### Tenders issued

Total number of requests: 11

Total bids delivered: 7

Total number of projects completed: 3

Henri Broen Construction B.V. | KvK-nummer: 87451050 | BTW-nummer: NI 864297828B01 Postadres: Postbus 31268 | NL-6503 CG Nijmegen | Bezoekadres: Lieskens Wengs 10 | NL-6578 JK