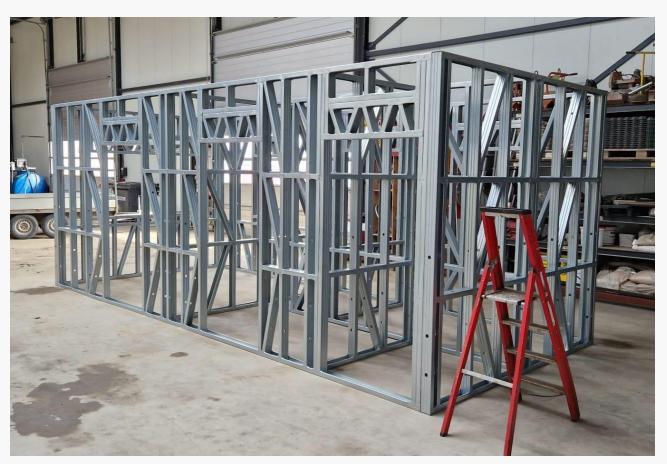

#### Prefab unit in Arnhem

Project in numbers

Total profile supplied: 754 meters

Total weight: 456 kg

Delivery time: 4 weeks

July 2023

#### Prefab unit in Arnhem

Project in numbers

Total profile supplied: 754 meters

Total weight: 456 kg

Delivery time: 4 weeks

August 2023