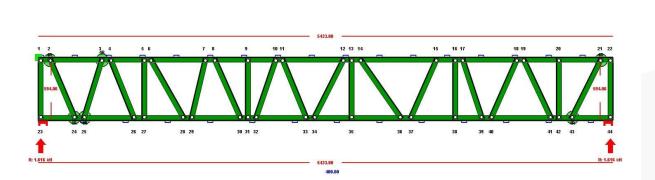

#### Prefab unit in Arnhem

Project in numbers

Total profile supplied: 754 meters

Total weight: 456 kg

Delivery time: 4 weeks

July 2023

#### Prefab unit in Arnhem

Project in numbers

Total profile supplied: 754 meters

Total weight: 456 kg

Delivery time: 4 weeks

August 2023