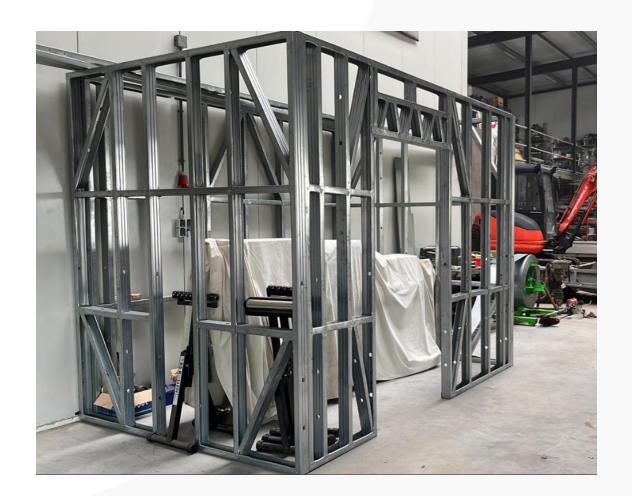

#### Prefab unit in Arnhem

Project in numbers

Total profile supplied: 754 meters

Total weight: 456 kg

Delivery time: 4 weeks

July 2023

#### Prefab unit in Arnhem

Project in numbers

Total profile supplied: 754 meters

Total weight: 456 kg

Delivery time: 4 weeks

August 2023