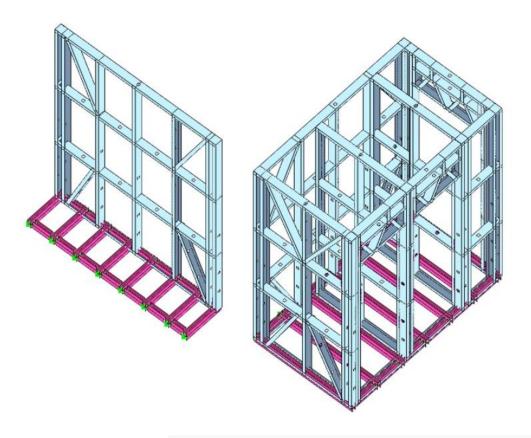

## Canopy Pool House in Nijmegen

Project in numbers

Total profile supplied: 1,150 metres

Total weight: 988 kg

Delivery time: 3 weeks

May 2023

## Canopy Pool House in Nijmegen

Project in numbers

Total profile supplied: 1,150 metres

Total weight: 988 kg

Delivery time: 3 weeks

July 2023