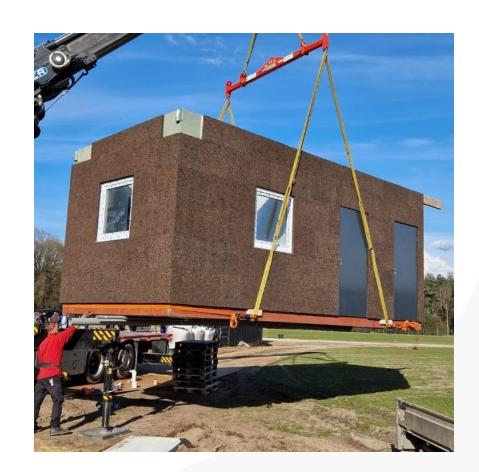

#### Prefab unit in Arnhem

Project in numbers

Total profile supplied: 754 meters

Total weight: 456 kg

Delivery time: 4 weeks

July 2023

#### Prefab unit in Arnhem

Project in numbers

Total profile supplied: 754 meters

Total weight: 456 kg

Delivery time: 4 weeks

August 2023