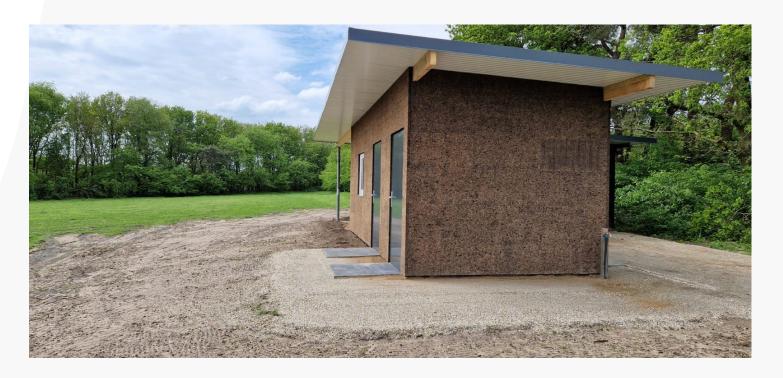

#### Prefab unit in Arnhem

Project in numbers

Total profile supplied: 754 meters

Total weight: 456 kg

Delivery time: 4 weeks

July 2023

#### Prefab unit in Arnhem

Project in numbers

Total profile supplied: 754 meters

Total weight: 456 kg

Delivery time: 4 weeks

August 2023