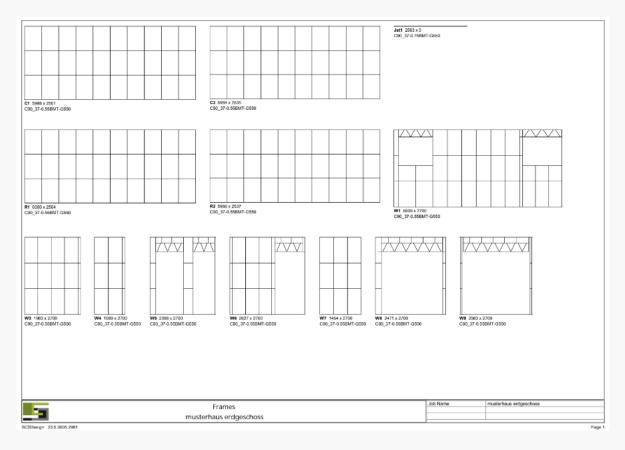

## Canopy Pool House in Nijmegen

Project in numbers

Total profile supplied: 1,150 metres

Total weight: 988 kg

Delivery time: 3 weeks

May 2023

## Canopy Pool House in Nijmegen

Project in numbers

Total profile supplied: 1,150 metres

Total weight: 988 kg

Delivery time: 3 weeks

July 2023