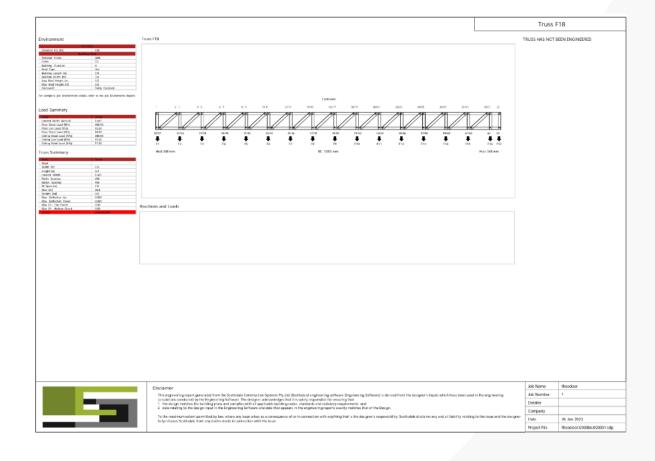

## Canopy Pool House in Nijmegen

Project in numbers

Total profile supplied: 1,150 metres

Total weight: 988 kg

Delivery time: 3 weeks

May 2023

## Canopy Pool House in Nijmegen

Project in numbers

Total profile supplied: 1,150 metres

Total weight: 988 kg

Delivery time: 3 weeks

July 2023