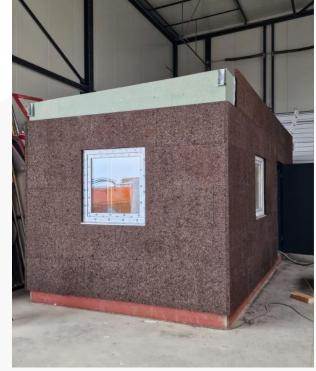

#### Prefab unit in Arnhem

Project in numbers

Total profile supplied: 754 meters

Total weight: 456 kg

Delivery time: 4 weeks

July 2023

#### Prefab unit in Arnhem

Project in numbers

Total profile supplied: 754 meters

Total weight: 456 kg

Delivery time: 4 weeks

August 2023